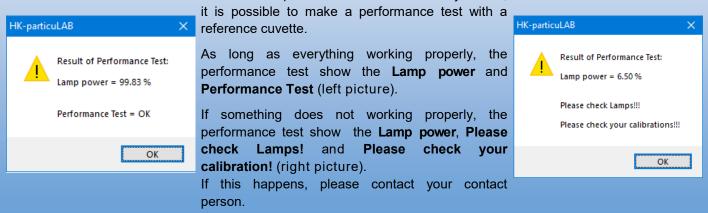

711         Milk         6.92         2.77         15.34           2         160317141140         Milk         6.91         2.78         15.36           4         160317141320         Milk         6.93         2.78         15.34           1         160317150119         Milk         6.90         2.79         15.34           7         160317152726         Milk         6.92         2.78         15.36           1         160317152726         Milk         6.92         2.78         15.36           1         160317152726         Milk         7.03         2.78         15.45           2         270317092201         Milk         5.96         3.51         16.79           5         270317092217         Milk         6.02         3.46         16.55 |

To check the performance of the laboratory device,



# No moving parts in the optic:

The Harrer & Kassen GmbH uses in his laboratory measurement devices an NIR (Near- Infrared) Diode- Array detector (Spectrometer) with thermoelectrically cooling, this is necessary for an optimum Signal-to-Noise ration, even under rugged application conditions.





The product will be irradiated with a special developed Halogen lamp. The resulting diffuse reflection (the diffuse reflection contains the necessary information of the constituents) is transmitted via a fibre optic to the spectrometer. The spectrometer split the spectra in 256 support points.

Through the splitting of the spectrums, can we select with our calibration software the optimum wavelength rang for each component.

# Advantage:

- Stat–of–the–art NIR- Technology
- No moving parts in t